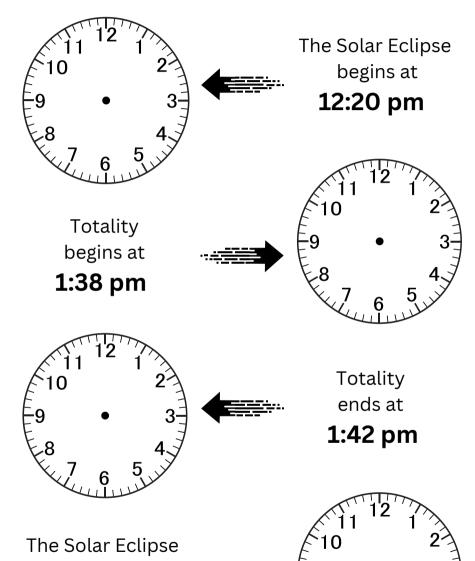

## BEIN THE RIGHT PLACE AT THE RIGHT TIME

In Waco, TX!

The solar eclipse begins at 12:20 pm and ends at 3:00 pm. How long can we expect it to last?

Totality begins at 1:38 pm and ends at 1:42 pm. How long can we expect totality to occur?