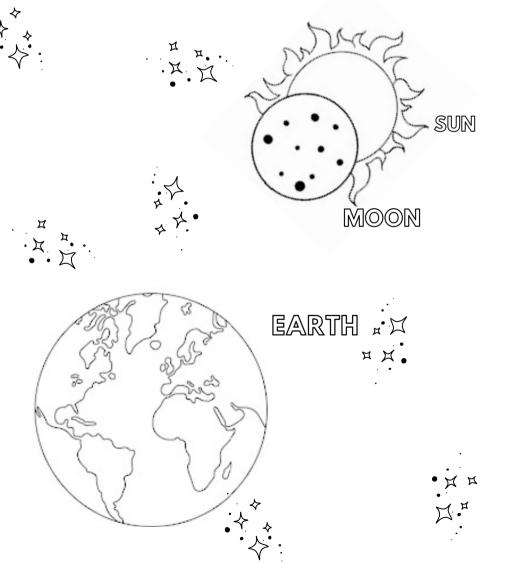

# SOLAR ECLIPSE?

A solar eclipse is when the sun, moon, and Earth line up. The moon blocks the light from the sun and makes a shadow on Earth. It doesn't happen often. That is why we call it a rare event.